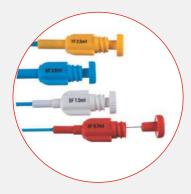

### **Colour coding and pacing**

Embolectomy Catheters are colour coded to visually segregate various French Sizes. These are packed in strong plastic shell type casing.

### **Specifications**

| REF          | French | Length | Diameter | of Inflated Balloon<br>0.9% NaCl(ml) | Colour<br>Code |
|--------------|--------|--------|----------|--------------------------------------|----------------|
| NT/EC/SL240  | 02 Fr  | 40 cm  | 4        | 0.15                                 | Transperent    |
| NT/EC/SL260  | 02 Fr  | 60 cm* | 4        | 0.15                                 | Transperent    |
| NT/EC/SL380  | 03 Fr  | 80 cm* | 6        | 0.2                                  | Green          |
| NT/EC/SL480  | 04 Fr  | 80 cm* | 8        | 0.7                                  | Red            |
| NT/EC/SL580  | 05 Fr  | 80 cm* | 10       | 1.5                                  | White          |
| NT/EC/SL680  | 06 Fr  | 80 cm* | 12       | 2.0                                  | Blue           |
| NT/EC/SL780  | 07 Fr  | 80 cm* | 14       | 2.5                                  | Yellow         |
| NT/EC/SL880  | 08 Fr  | 80 cm* | 16       | 3.5                                  | Brown          |
| NT/EC/SL980  | 09 Fr  | 80 cm  | 18       | 4.0                                  | Purple         |
| NT/EC/SL1080 | 10 Fr  | 80 cm  | 20       | 4.5                                  | Grey           |