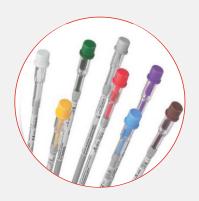

### **Colour coding and pacing**

Embolectomy Catheters are colour coded to visually segregate various French Sizes. These are packed in strong plastic shell type casing.