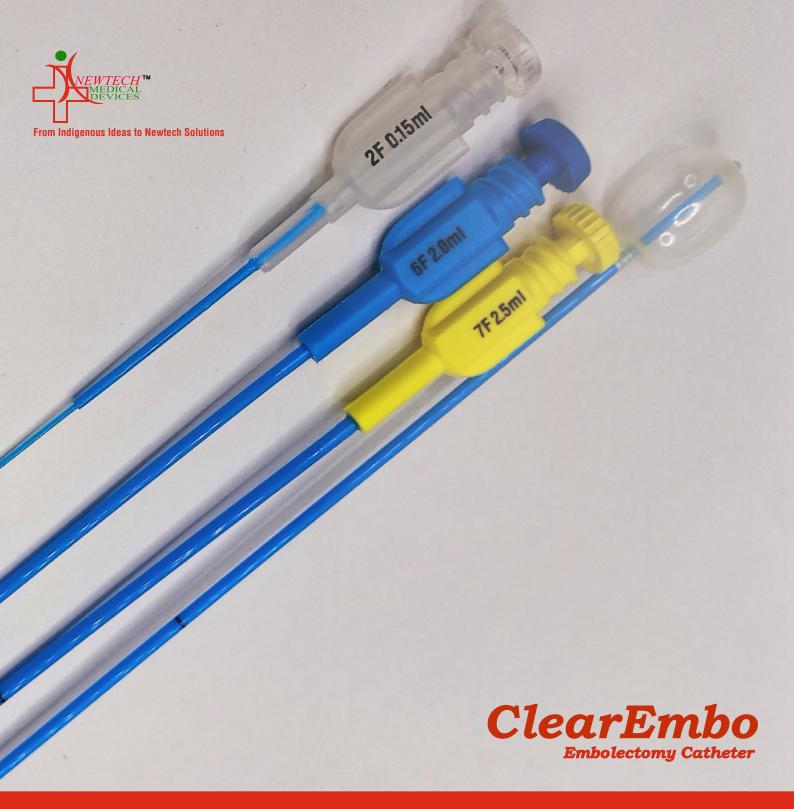

# **Embolectomy Catheter**

Embolectomy catheters are sterile medical devices dedicated for removal of fresh arterial embolism. Catheter is non-toxic, pyrogene free, visible under fluoroscopy.

Single lumen catheters use hand-tied balloons that are glued in three areas and pre-stretched for flexibility. These catheters are strong and able to withstand a substantial force before the balloon disengages from the catheter. Balloons are well-centered and resistant to rupture.

### **Colour coding and pacing**

Embolectomy Catheters are colour coded to visually segregate various French Sizes. These are packed in strong plastic shell type casing.

#### With Stylet

Newtech Embolectomy Catheters comes with stainless stylet for easier insertion of the catheter.

### **Specifications**

| REF          | French | Length | Diameter | of Inflated Balloon<br>0.9% NaCl(ml) | Colour<br>Code |
|--------------|--------|--------|----------|--------------------------------------|----------------|
| NT/EC/SL240  | 02 Fr  | 40 cm  | 4        | 0.15                                 | Transperent    |
| NT/EC/SL260  | 02 Fr  | 60 cm* | 4        | 0.15                                 | Transperent    |
| NT/EC/SL380  | 03 Fr  | 80 cm* | 6        | 0.2                                  | Green          |
| NT/EC/SL480  | 04 Fr  | 80 cm* | 8        | 0.7                                  | Red            |
| NT/EC/SL580  | 05 Fr  | 80 cm* | 10       | 1.5                                  | White          |
| NT/EC/SL680  | 06 Fr  | 80 cm* | 12       | 2.0                                  | Blue           |
| NT/EC/SL780  | 07 Fr  | 80 cm* | 14       | 2.5                                  | Yellow         |
| NT/EC/SL880  | 08 Fr  | 80 cm* | 16       | 3.5                                  | Brown          |
| NT/EC/SL980  | 09 Fr  | 80 cm  | 18       | 4.0                                  | Purple         |
| NT/EC/SL1080 | 10 Fr  | 80 cm  | 20       | 4.5                                  | Grey           |