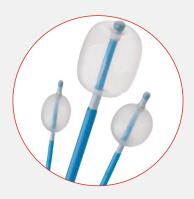

# **Embolectomy Catheter**

Embolectomy catheters are sterile medical devices dedicated for removal of fresh arterial embolism. Catheter is non-toxic, pyrogene free, visible under fluoroscopy.

Single lumen catheters use hand-tied balloons that are glued in three areas and pre-stretched for flexibility. These catheters are strong and able to withstand a substantial force before the balloon disengages from the catheter. Balloons are well-centered and resistant to rupture.

#### **Resistant to rupture**

Balloon of our Embolectomy catheters are manufactured in this manner that it is resistant to rupture during process.

Constructed with durable material which help to withstand a substantial force before the balloon disengages.

#### **Predictable inflation**

The balloons inflate at a consistent rate as the volume of the balloon increases